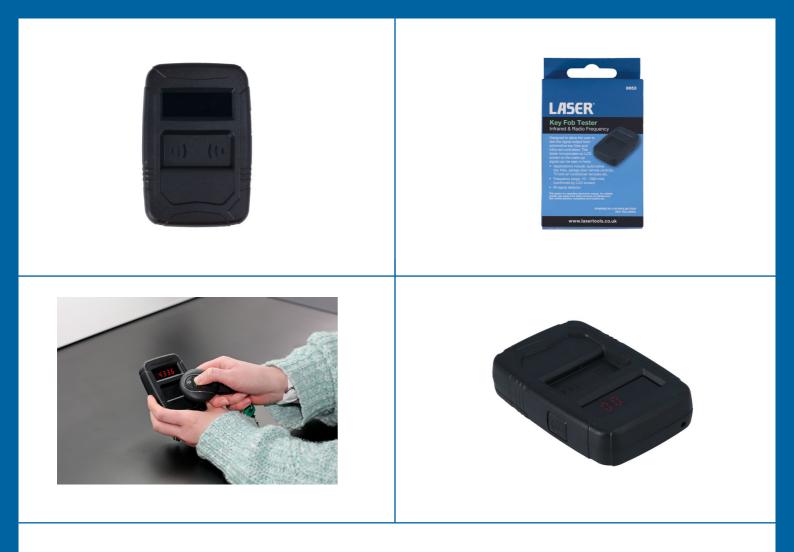

## Key Fob Tester - Infrared & Radio Frequency

The Laser 8653 key fob and remote control tester has been designed to allow the user to test the signal output from automotive key fobs and infra-red controllers. The tester incorporates an LCD screen so the wake-up signal can be seen in hertz.

## **Additional Information**

- Applications include: Automotive key fobs, garage door remote controls, TV & Air Conditioner remotes etc.
- Frequency range: 10 1000 Mhz (confirmed by LCD screen).
- IR signal detector.
- Powered by a 9v (PP3) battery (not included).
- Part No. 8653 is a sensitive electronic sensor, for reliable results use away from other sources of interference like mobile phones, computer & routers etc.