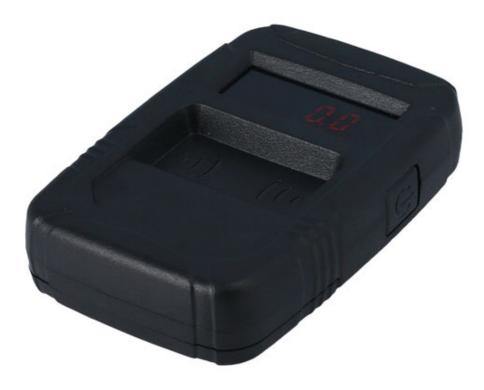

## Key Fob Tester - Infrared & Radio Frequency

The Laser 8653 key fob and remote control tester has been designed to allow the user to test the signal output from automotive key fobs and infra-red controllers. The tester incorporates an LCD screen so the wake-up signal can be seen in hertz.

## **Additional Information**

- Applications include: Automotive key fobs, garage door remote controls, TV & Air Conditioner remotes etc.
- Frequency range: 10 1000 Mhz (confirmed by LCD screen).
- IR signal detector.
- Powered by a 9v (PP3) battery (not included).
- Part No. 8653 is a sensitive electronic sensor, for reliable results use away from other sources of interference like mobile phones, computer & routers etc.